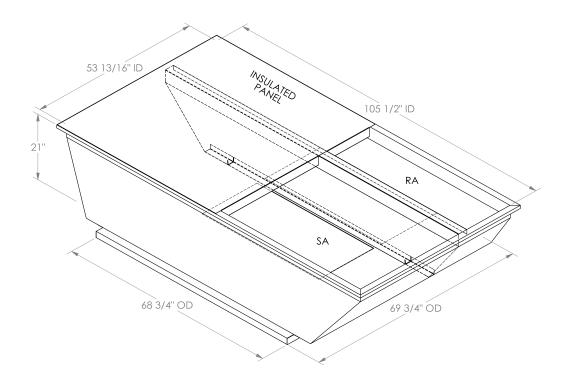

## Cambridgeport

SUBMITTAL Part Number 2012534

## **FEATURES**

ONE PIECE WELDED CONSTRUCTION

FACTORY INSTALLED SUPPLY TRANSITIONS

FULLY INSULATED

DESIGNED FOR EVEN WEIGHT DISTRIBUTION

FABRICATED OF HEAVY GAUGE G90 GALVANIZED STEEL

ALL WELDS SPRAYED WITH GALVANIZING COMPOUND

GASKET PROVIDED FOR UNIT TO ADAPTER SEALING

## CAMBRIDGEPORT STRONGLY RECOMMENDS CONFIRMING THE DIMENSIONS ON THIS SUBMITTAL

CURB ADAPTERS ARE BASED ON UNIT MANUFACTURERS STANDARD CURB DIMENSIONS.
CAMBRIDGEPORT CANNOT BE RESPONSIBLE FOR ANY DEVIATIONS FROM FACTORY DIMENSIONS OR INCORRECT MODEL NUMBERS.