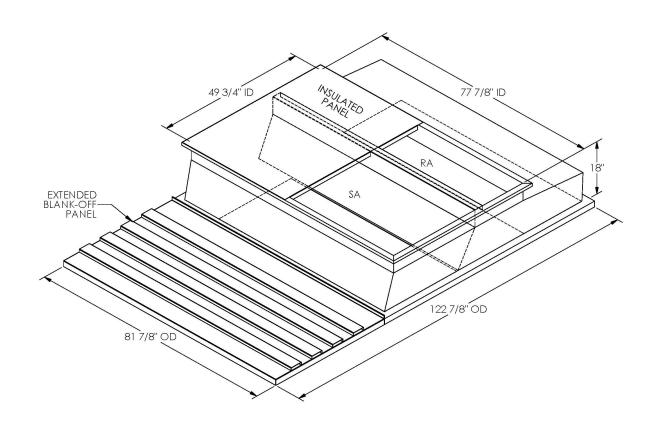

## Cambridgeport

| SUBMITTAL | Part Number |
|-----------|-------------|
|           | 2012625     |

## **FEATURES**

ONE PIECE WELDED CONSTRUCTION

FACTORY INSTALLED SUPPLY TRANSITIONS

FULLY INSULATED

DESIGNED FOR EVEN WEIGHT DISTRIBUTION

FABRICATED OF HEAVY GAUGE G90 GALVANIZED STEEL

ALL WELDS SPRAYED WITH GALVANIZING COMPOUND

GASKET PROVIDED FOR UNIT TO ADAPTER SEALING

## CAMBRIDGEPORT STRONGLY RECOMMENDS CONFIRMING THE DIMENSIONS ON THIS SUBMITTAL

CURB ADAPTERS ARE BASED ON UNIT MANUFACTURERS STANDARD CURB DIMENSIONS.
CAMBRIDGEPORT CANNOT BE RESPONSIBLE FOR ANY DEVIATIONS FROM FACTORY DIMENSIONS OR INCORRECT MODEL NUMBERS.