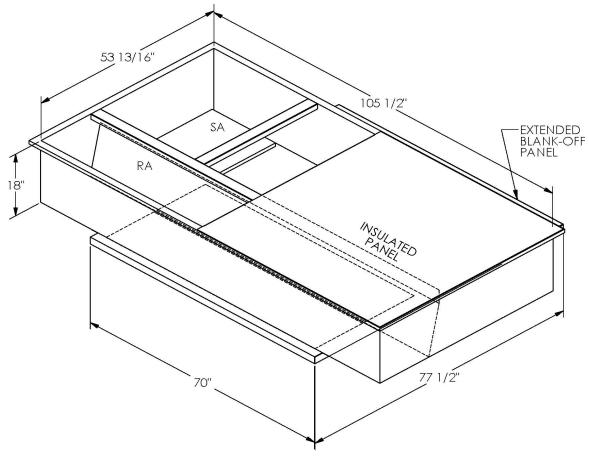

## Cambridgeport

| SUBMITTAL | Part Number |
|-----------|-------------|
|           | 2012604     |

SUBMITTED TO \_\_\_\_\_\_\_

COMPANY \_\_\_\_\_\_

JOB NAME \_\_\_\_\_\_

EQUIPMENT \_\_\_\_\_

SIGNATURE \_\_\_\_\_

DATE \_\_\_\_\_

ONE PIECE WELDED CONSTRUCTION

FACTORY INSTALLED SUPPLY TRANSITIONS

FULLY INSULATED

**FEATURES** 

DESIGNED FOR EVEN WEIGHT DISTRIBUTION

FABRICATED OF HEAVY GAUGE G90 GALVANIZED STEEL

ALL WELDS SPRAYED WITH GALVANIZING COMPOUND

GASKET PROVIDED FOR UNIT TO ADAPTER SEALING