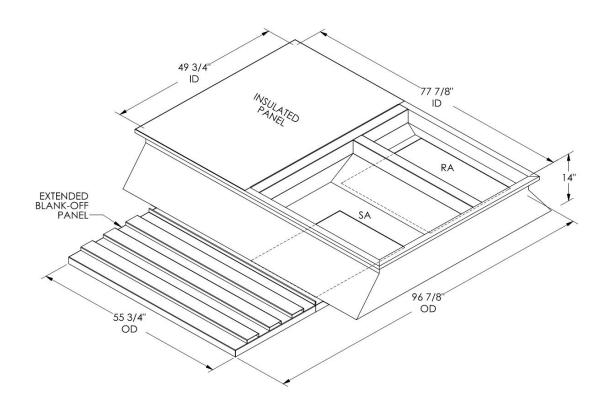

## Cambridgeport

SUBMITTAL Part Number 2012760

## **FEATURES**

ONE PIECE WELDED CONSTRUCTION

FACTORY INSTALLED SUPPLY TRANSITIONS

FULLY INSULATED

DESIGNED FOR EVEN WEIGHT DISTRIBUTION

FABRICATED OF HEAVY GAUGE G90 GALVANIZED STEEL

ALL WELDS SPRAYED WITH GALVANIZING COMPOUND

GASKET PROVIDED FOR UNIT TO ADAPTER SEALING

## CAMBRIDGEPORT STRONGLY RECOMMENDS CONFIRMING THE DIMENSIONS ON THIS SUBMITTAL

CURB ADAPTERS ARE BASED ON UNIT MANUFACTURERS STANDARD CURB DIMENSIONS.
CAMBRIDGEPORT CANNOT BE RESPONSIBLE FOR ANY DEVIATIONS FROM FACTORY DIMENSIONS OR INCORRECT MODEL NUMBERS.