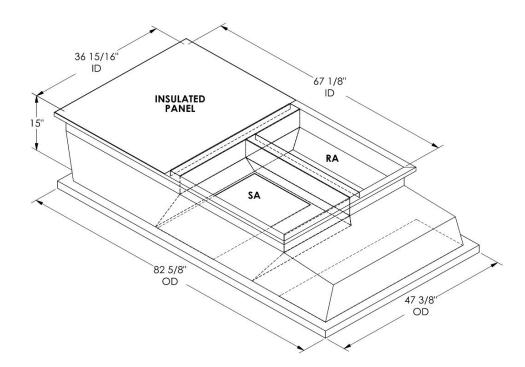

## SUBMITTAL Part Number SUBMITTED TO 2012810 COMPANY 2012810 JOB NAME 2012810 EQUIPMENT 2012810 SIGNATURE 2012810

SEE PART #2000035 FOR VERSION TURNED 90°

## **FEATURES**

ONE PIECE WELDED CONSTRUCTION

FACTORY INSTALLED SUPPLY TRANSITIONS

FULLY INSULATED

DESIGNED FOR EVEN WEIGHT DISTRIBUTION

FABRICATED OF HEAVY GAUGE G90 GALVANIZED STEEL

ALL WELDS SPRAYED WITH GALVANIZING COMPOUND

GASKET PROVIDED FOR UNIT TO ADAPTER SEALING

## CAMBRIDGEPORT STRONGLY RECOMMENDS CONFIRMING THE DIMENSIONS ON THIS SUBMITTAL CURB ADAPTERS ARE BASED ON UNIT MANUFACTURERS STANDARD CURB DIMENSIONS. CAMBRIDGEPORT CANNOT BE RESPONSIBLE FOR ANY DEVIATIONS FROM FACTORY DIMENSIONS OR INCORRECT MODEL NUMBERS.