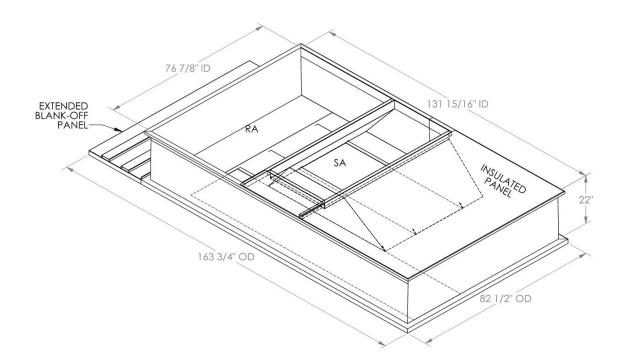

## Cambridgeport

SUBMITTAL

Part Number 2012924

## **FEATURES**

ONE PIECE WELDED CONSTRUCTION

FACTORY INSTALLED SUPPLY TRANSITIONS

FULLY INSULATED

DESIGNED FOR EVEN WEIGHT DISTRIBUTION

FABRICATED OF HEAVY GAUGE G90 GALVANIZED STEEL

ALL WELDS SPRAYED WITH GALVANIZING COMPOUND

GASKET PROVIDED FOR UNIT TO ADAPTER SEALING

## CAMBRIDGEPORT STRONGLY RECOMMENDS CONFIRMING THE DIMENSIONS ON THIS SUBMITTAL

CURB ADAPTERS ARE BASED ON UNIT MANUFACTURERS STANDARD CURB DIMENSIONS.
CAMBRIDGEPORT CANNOT BE RESPONSIBLE FOR ANY DEVIATIONS FROM FACTORY DIMENSIONS OR INCORRECT MODEL NUMBERS.