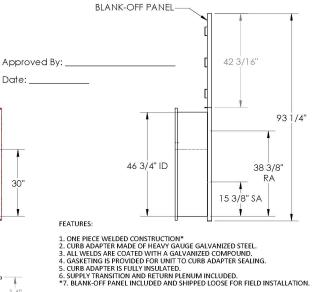

#### **FEATURES**

ONE PIECE WELDED CONSTRUCTION

FACTORY INSTALLED SUPPLY TRANSITIONS

FULLY INSULATED

DESIGNED FOR EVEN WEIGHT DISTRIBUTION

FABRICATED OF HEAVY GAUGE G90 GALVANIZED STEEL

ALL WELDS SPRAYED WITH GALVANIZING COMPOUND

GASKET PROVIDED FOR UNIT TO ADAPTER SEALING