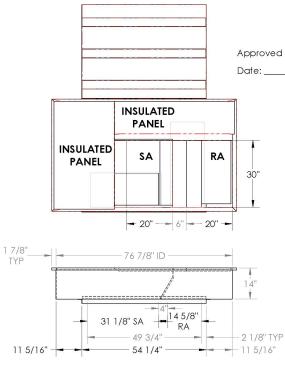

#### **FEATURES**

ONE PIECE WELDED CONSTRUCTION

FACTORY INSTALLED SUPPLY TRANSITIONS

FULLY INSULATED

DESIGNED FOR EVEN WEIGHT DISTRIBUTION

FABRICATED OF HEAVY GAUGE G90 GALVANIZED STEEL

ALL WELDS SPRAYED WITH GALVANIZING COMPOUND

GASKET PROVIDED FOR UNIT TO ADAPTER SEALING