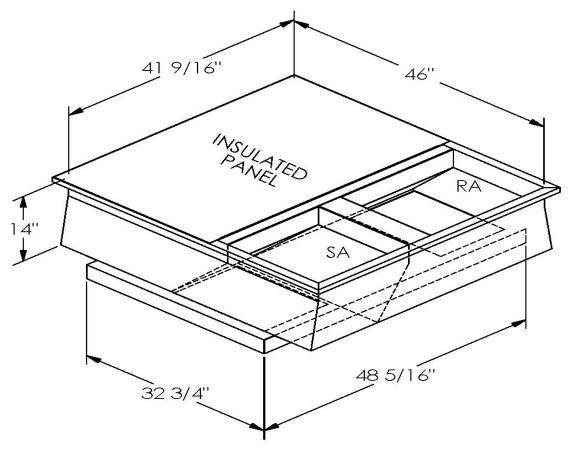

## **FEATURES**

ONE PIECE WELDED CONSTRUCTION

FACTORY INSTALLED SUPPLY TRANSITIONS

FULLY INSULATED

DESIGNED FOR EVEN WEIGHT DISTRIBUTION

FABRICATED OF HEAVY GAUGE G90 GALVANIZED STEEL

ALL WELDS SPRAYED WITH GALVANIZING COMPOUND

GASKET PROVIDED FOR UNIT TO ADAPTER SEALING

## CAMBRIDGEPORT STRONGLY RECOMMENDS CONFIRMING THE DIMENSIONS ON THIS SUBMITTAL CURB ADAPTERS ARE BASED ON UNIT MANUFACTURERS STANDARD CURB DIMENSIONS. CAMBRIDGEPORT CANNOT BE RESPONSIBLE FOR ANY DEVIATIONS FROM FACTORY DIMENSIONS OR INCORRECT MODEL NUMBERS.