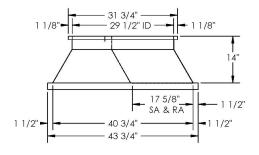

## Cambridgeport

SUBMITTAL

Part Number 2013202

MATERIAL: 18GA,(0.0516) 75.5 LBS.

## **FEATURES**

ONE PIECE WELDED CONSTRUCTION

FACTORY INSTALLED SUPPLY TRANSITIONS

FULLY INSULATED

DESIGNED FOR EVEN WEIGHT DISTRIBUTION

FABRICATED OF HEAVY GAUGE G90 GALVANIZED STEEL

ALL WELDS SPRAYED WITH GALVANIZING COMPOUND

GASKET PROVIDED FOR UNIT TO ADAPTER SEALING

## CAMBRIDGEPORT STRONGLY RECOMMENDS CONFIRMING THE DIMENSIONS ON THIS SUBMITTAL

CURB ADAPTERS ARE BASED ON UNIT MANUFACTURERS STANDARD CURB DIMENSIONS.
CAMBRIDGEPORT CANNOT BE RESPONSIBLE FOR ANY DEVIATIONS FROM FACTORY DIMENSIONS OR INCORRECT MODEL NUMBERS.