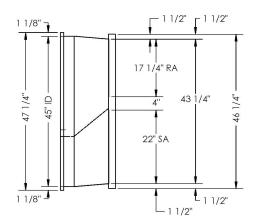

## Cambridgeport

SUBMITTAL

Part Number 2013202

MATERIAL: 18GA,(0.0516) 75.5 LBS.

## **FEATURES**

ONE PIECE WELDED CONSTRUCTION

FACTORY INSTALLED SUPPLY TRANSITIONS

FULLY INSULATED

DESIGNED FOR EVEN WEIGHT DISTRIBUTION

FABRICATED OF HEAVY GAUGE G90 GALVANIZED STEEL

ALL WELDS SPRAYED WITH GALVANIZING COMPOUND

GASKET PROVIDED FOR UNIT TO ADAPTER SEALING

## CAMBRIDGEPORT STRONGLY RECOMMENDS CONFIRMING THE DIMENSIONS ON THIS SUBMITTAL

CURB ADAPTERS ARE BASED ON UNIT MANUFACTURERS STANDARD CURB DIMENSIONS.
CAMBRIDGEPORT CANNOT BE RESPONSIBLE FOR ANY DEVIATIONS FROM FACTORY DIMENSIONS OR INCORRECT MODEL NUMBERS.