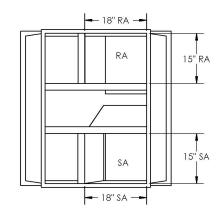

## Cambridgeport

SUBMITTAL

Part Number 2013202

MATERIAL: 18GA,(0.0516) 75.5 LBS.

## **FEATURES**

ONE PIECE WELDED CONSTRUCTION

FACTORY INSTALLED SUPPLY TRANSITIONS

FULLY INSULATED

DESIGNED FOR EVEN WEIGHT DISTRIBUTION

FABRICATED OF HEAVY GAUGE G90 GALVANIZED STEEL

ALL WELDS SPRAYED WITH GALVANIZING COMPOUND

GASKET PROVIDED FOR UNIT TO ADAPTER SEALING

## CAMBRIDGEPORT STRONGLY RECOMMENDS CONFIRMING THE DIMENSIONS ON THIS SUBMITTAL

CURB ADAPTERS ARE BASED ON UNIT MANUFACTURERS STANDARD CURB DIMENSIONS.
CAMBRIDGEPORT CANNOT BE RESPONSIBLE FOR ANY DEVIATIONS FROM FACTORY DIMENSIONS OR INCORRECT MODEL NUMBERS.