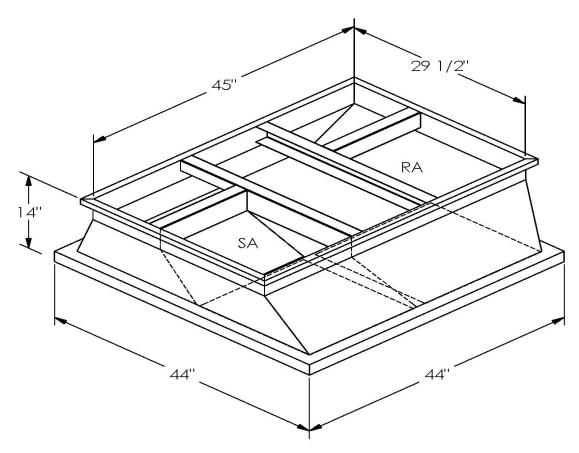

## Cambridgeport

| SUBMITTAL | Part Number |
|-----------|-------------|
|           | 2013215     |

DATE

## <u>FEATURES</u>

ONE PIECE WELDED CONSTRUCTION

FACTORY INSTALLED SUPPLY TRANSITIONS

FULLY INSULATED

DESIGNED FOR EVEN WEIGHT DISTRIBUTION

FABRICATED OF HEAVY GAUGE G90 GALVANIZED STEEL

ALL WELDS SPRAYED WITH GALVANIZING COMPOUND

GASKET PROVIDED FOR UNIT TO ADAPTER SEALING

## CAMBRIDGEPORT STRONGLY RECOMMENDS CONFIRMING THE DIMENSIONS ON THIS SUBMITTAL

CURB ADAPTERS ARE BASED ON UNIT MANUFACTURERS STANDARD CURB DIMENSIONS.
CAMBRIDGEPORT CANNOT BE RESPONSIBLE FOR ANY DEVIATIONS FROM FACTORY DIMENSIONS OR INCORRECT MODEL NUMBERS.