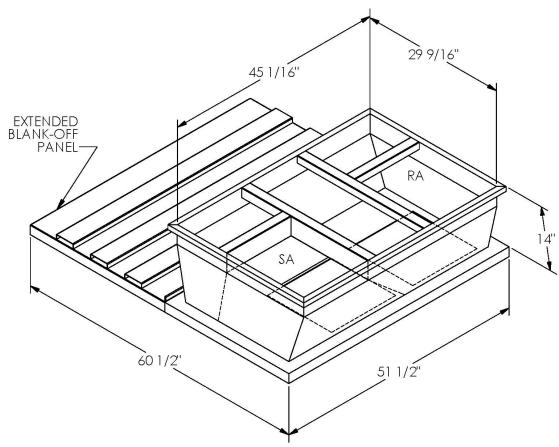

## FEATURES

ONE PIECE WELDED CONSTRUCTION

FACTORY INSTALLED SUPPLY TRANSITIONS

FULLY INSULATED

DESIGNED FOR EVEN WEIGHT DISTRIBUTION

FABRICATED OF HEAVY GAUGE G90 GALVANIZED STEEL

ALL WELDS SPRAYED WITH GALVANIZING COMPOUND

GASKET PROVIDED FOR UNIT TO ADAPTER SEALING

## CAMBRIDGEPORT STRONGLY RECOMMENDS CONFIRMING THE DIMENSIONS ON THIS SUBMITTAL CURB ADAPTERS ARE BASED ON UNIT MANUFACTURERS STANDARD CURB DIMENSIONS. CAMBRIDGEPORT CANNOT BE RESPONSIBLE FOR ANY DEVIATIONS FROM FACTORY DIMENSIONS OR INCORRECT MODEL NUMBERS.