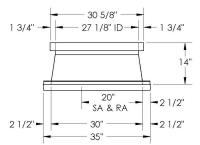

## CAMBRIDGEPORT STRONGLY RECOMMENDS CONFIRMING THE DIMENSIONS ON THIS SUBMITTAL

CURB ADAPTERS ARE BASED ON UNIT MANUFACTURERS STANDARD CURB DIMENSIONS.
CAMBRIDGEPORT CANNOT BE RESPONSIBLE FOR ANY DEVIATIONS FROM FACTORY DIMENSIONS OR INCORRECT MODEL NUMBERS.