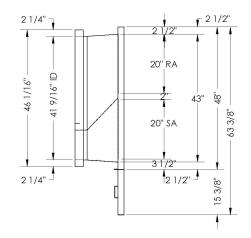

## Cambridgeport

SUBMITTAL

Part Number 2013297

Approved By: \_\_\_\_\_\_
Date: \_\_\_\_\_

MATERIAL: 18 GA GALV. ( 105.4 LBS. )

GASKET PROVIDED FOR UNIT TO ADAPTER SEALING