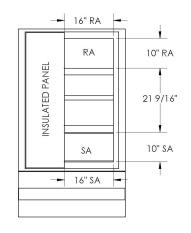

## Cambridgeport

SUBMITTAL

Part Number 2013297

Approved By: \_\_\_\_\_\_
Date: \_\_\_\_\_

MATERIAL: 18 GA GALV. ( 105.4 LBS. )