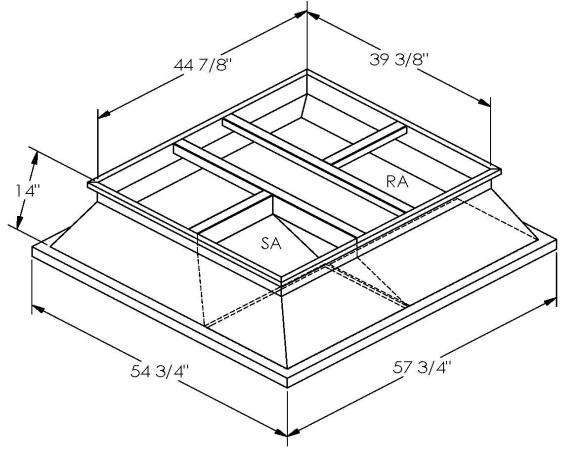

## CAMBRIDGEPORT STRONGLY RECOMMENDS CONFIRMING THE DIMENSIONS ON THIS SUBMITTAL

CURB ADAPTERS ARE BASED ON UNIT MANUFACTURERS STANDARD CURB DIMENSIONS.
CAMBRIDGEPORT CANNOT BE RESPONSIBLE FOR ANY DEVIATIONS FROM FACTORY DIMENSIONS OR INCORRECT MODEL NUMBERS.