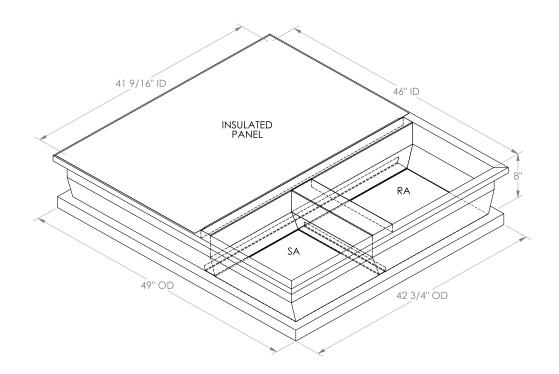

GASKET PROVIDED FOR UNIT TO ADAPTER SEALING

## CAMBRIDGEPORT STRONGLY RECOMMENDS CONFIRMING THE DIMENSIONS ON THIS SUBMITTAL

CURB ADAPTERS ARE BASED ON UNIT MANUFACTURERS STANDARD CURB DIMENSIONS.
CAMBRIDGEPORT CANNOT BE RESPONSIBLE FOR ANY DEVIATIONS FROM FACTORY DIMENSIONS OR INCORRECT MODEL NUMBERS.