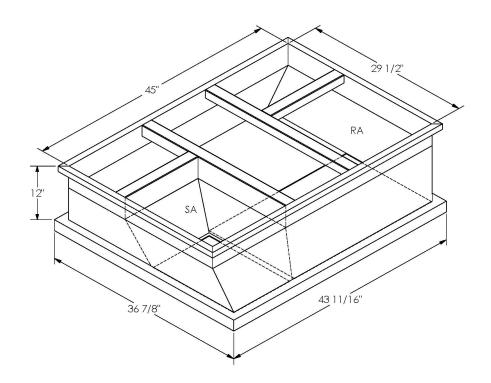

## Cambridgeport

SUBMITTAL

Part Number 2013469

| SUBMITTED TO |  |
|--------------|--|
| COMPANY      |  |
| JOB NAME     |  |
| EQUIPMENT    |  |
| SIGNATURE    |  |
| DATE         |  |

## **FEATURES**

ONE PIECE WELDED CONSTRUCTION

FACTORY INSTALLED SUPPLY TRANSITIONS

FULLY INSULATED

DESIGNED FOR EVEN WEIGHT DISTRIBUTION

FABRICATED OF HEAVY GAUGE G90 GALVANIZED STEEL

ALL WELDS SPRAYED WITH GALVANIZING COMPOUND

GASKET PROVIDED FOR UNIT TO ADAPTER SEALING

## CAMBRIDGEPORT STRONGLY RECOMMENDS CONFIRMING THE DIMENSIONS ON THIS SUBMITTAL

CURB ADAPTERS ARE BASED ON UNIT MANUFACTURERS STANDARD CURB DIMENSIONS.
CAMBRIDGEPORT CANNOT BE RESPONSIBLE FOR ANY DEVIATIONS FROM FACTORY DIMENSIONS OR INCORRECT MODEL NUMBERS.