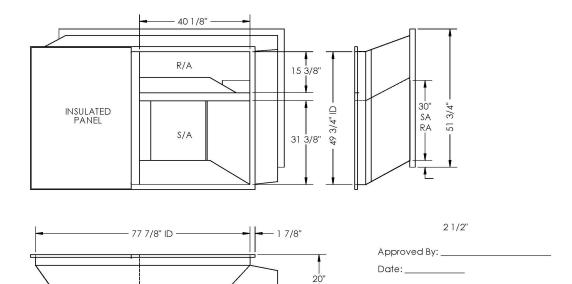

# Part Number 2013481

| SUBMITTED TO |  |
|--------------|--|
| COMPANY      |  |
| JOB NAME     |  |
| EQUIPMENT    |  |
| SIGNATURE    |  |
| DATE         |  |

#### IN LINE VERSION OF 2002590

MATERIAL: 18GA,(0.0516) 212.3 LBS.

20" RA