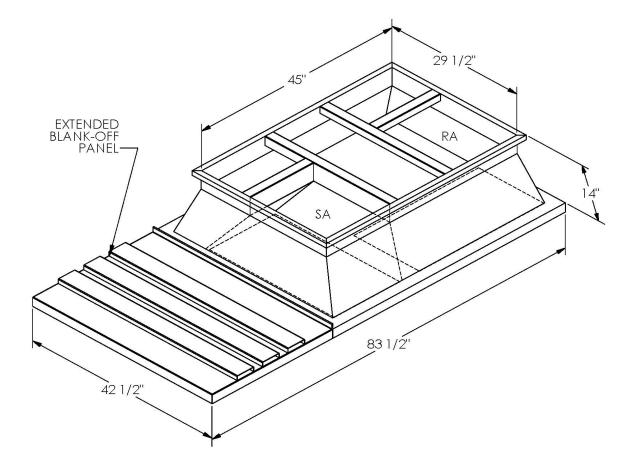

## **FEATURES**

ONE PIECE WELDED CONSTRUCTION

FACTORY INSTALLED SUPPLY TRANSITIONS

FULLY INSULATED

DESIGNED FOR EVEN WEIGHT DISTRIBUTION

FABRICATED OF HEAVY GAUGE G90 GALVANIZED STEEL

ALL WELDS SPRAYED WITH GALVANIZING COMPOUND

GASKET PROVIDED FOR UNIT TO ADAPTER SEALING

## CAMBRIDGEPORT STRONGLY RECOMMENDS CONFIRMING THE DIMENSIONS ON THIS SUBMITTAL CURB ADAPTERS ARE BASED ON UNIT MANUFACTURERS STANDARD CURB DIMENSIONS. CAMBRIDGEPORT CANNOT BE RESPONSIBLE FOR ANY DEVIATIONS FROM FACTORY DIMENSIONS OR INCORRECT MODEL NUMBERS.