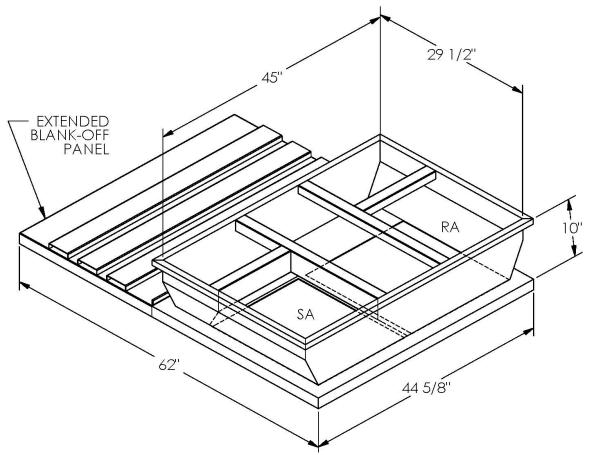

# Part Number 2013668

### FEATURES

ONE PIECE WELDED CONSTRUCTION

FACTORY INSTALLED SUPPLY TRANSITIONS

FULLY INSULATED

DESIGNED FOR EVEN WEIGHT DISTRIBUTION

FABRICATED OF HEAVY GAUGE G90 GALVANIZED STEEL

ALL WELDS SPRAYED WITH GALVANIZING COMPOUND

GASKET PROVIDED FOR UNIT TO ADAPTER SEALING

#### CAMBRIDGEPORT STRONGLY RECOMMENDS CONFIRMING THE DIMENSIONS ON THIS SUBMITTAL CURB ADAPTERS ARE BASED ON UNIT MANUFACTURERS STANDARD CURB DIMENSIONS. CAMBRIDGEPORT CANNOT BE RESPONSIBLE FOR ANY DEVIATIONS FROM FACTORY DIMENSIONS OR INCORRECT MODEL NUMBERS.