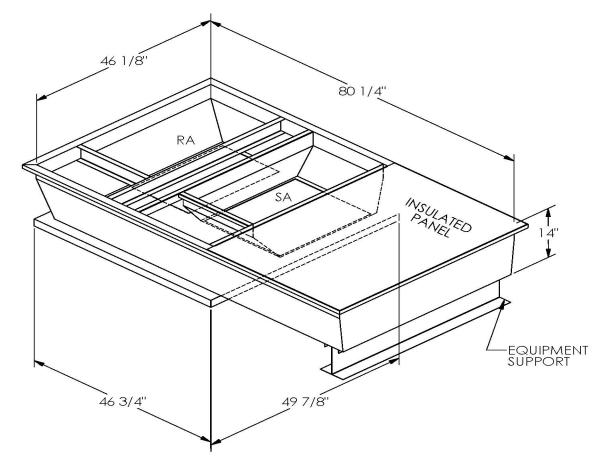

## **FEATURES**

ONE PIECE WELDED CONSTRUCTION

FACTORY INSTALLED SUPPLY TRANSITIONS

FULLY INSULATED

DESIGNED FOR EVEN WEIGHT DISTRIBUTION

FABRICATED OF HEAVY GAUGE G90 GALVANIZED STEEL

ALL WELDS SPRAYED WITH GALVANIZING COMPOUND

GASKET PROVIDED FOR UNIT TO ADAPTER SEALING

## CAMBRIDGEPORT STRONGLY RECOMMENDS CONFIRMING THE DIMENSIONS ON THIS SUBMITTAL

CURB ADAPTERS ARE BASED ON UNIT MANUFACTURERS STANDARD CURB DIMENSIONS.
CAMBRIDGEPORT CANNOT BE RESPONSIBLE FOR ANY DEVIATIONS FROM FACTORY DIMENSIONS OR INCORRECT MODEL NUMBERS.