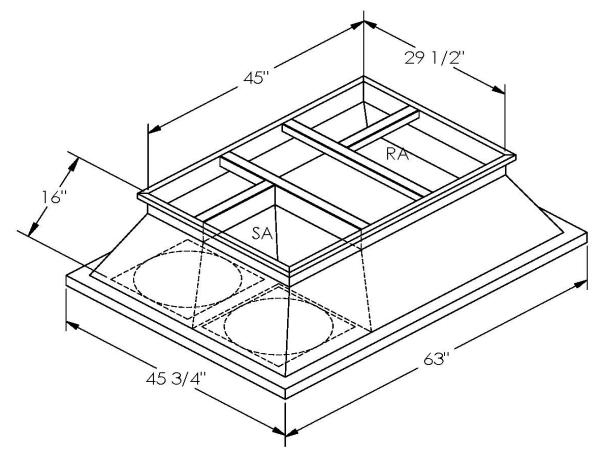

## CAMBRIDGEPORT STRONGLY RECOMMENDS CONFIRMING THE DIMENSIONS ON THIS SUBMITTAL

CURB ADAPTERS ARE BASED ON UNIT MANUFACTURERS STANDARD CURB DIMENSIONS.
CAMBRIDGEPORT CANNOT BE RESPONSIBLE FOR ANY DEVIATIONS FROM FACTORY DIMENSIONS OR INCORRECT MODEL NUMBERS.