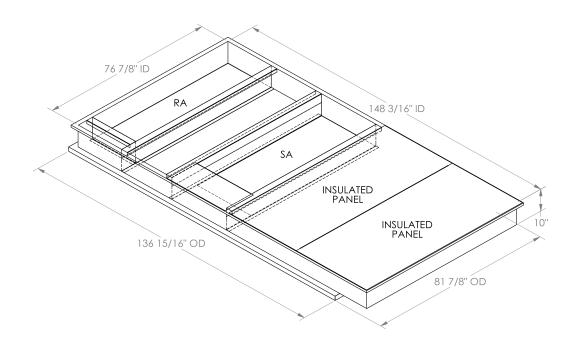

GASKET PROVIDED FOR UNIT TO ADAPTER SEALING

## CAMBRIDGEPORT STRONGLY RECOMMENDS CONFIRMING THE DIMENSIONS ON THIS SUBMITTAL

CURB ADAPTERS ARE BASED ON UNIT MANUFACTURERS STANDARD CURB DIMENSIONS.
CAMBRIDGEPORT CANNOT BE RESPONSIBLE FOR ANY DEVIATIONS FROM FACTORY DIMENSIONS OR INCORRECT MODEL NUMBERS.