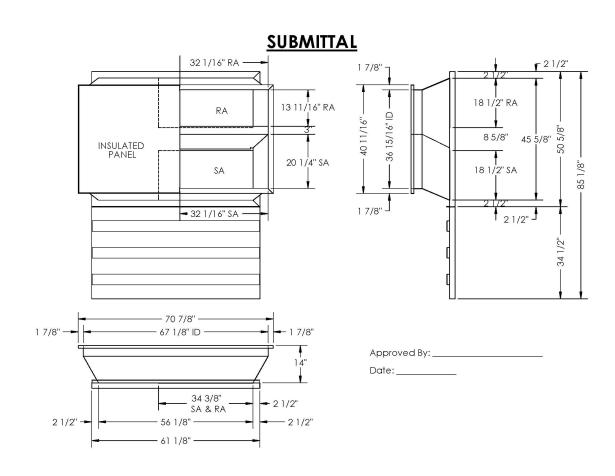

## SUBMITTAL

Part Number 2013996

| SUBMITTED TO |  |
|--------------|--|
| COMPANY      |  |
| JOB NAME     |  |
| EQUIPMENT    |  |
| SIGNATURE    |  |
| DATE         |  |
| · · · -      |  |

## CAMBRIDGEPORT STRONGLY RECOMMENDS CONFIRMING THE DIMENSIONS ON THIS SUBMITTAL

CURB ADAPTERS ARE BASED ON UNIT MANUFACTURERS STANDARD CURB DIMENSIONS.
CAMBRIDGEPORT CANNOT BE RESPONSIBLE FOR ANY DEVIATIONS FROM FACTORY DIMENSIONS OR INCORRECT MODEL NUMBERS.