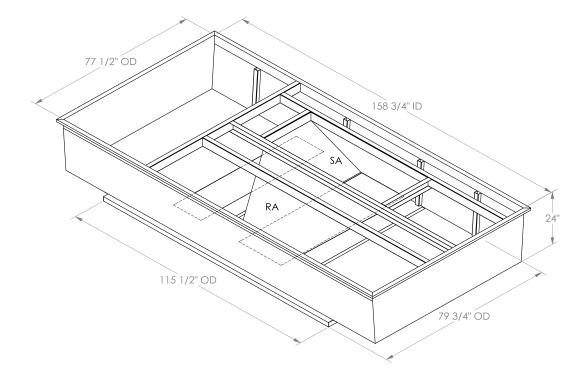

## FEATURES

ONE PIECE WELDED CONSTRUCTION FACTORY INSTALLED SUPPLY TRANSITIONS FULLY INSULATED DESIGNED FOR EVEN WEIGHT DISTRIBUTION FABRICATED OF HEAVY GAUGE G90 GALVANIZED STEEL ALL WELDS SPRAYED WITH GALVANIZING COMPOUND GASKET PROVIDED FOR UNIT TO ADAPTER SEALING

## CAMBRIDGEPORT STRONGLY RECOMMENDS CONFIRMING THE DIMENSIONS ON THIS SUBMITTAL CURB ADAPTERS ARE BASED ON UNIT MANUFACTURERS STANDARD CURB DIMENSIONS. CAMBRIDGEPORT CANNOT BE RESPONSIBLE FOR ANY DEVIATIONS FROM FACTORY DIMENSIONS OR INCORRECT MODEL NUMBERS.