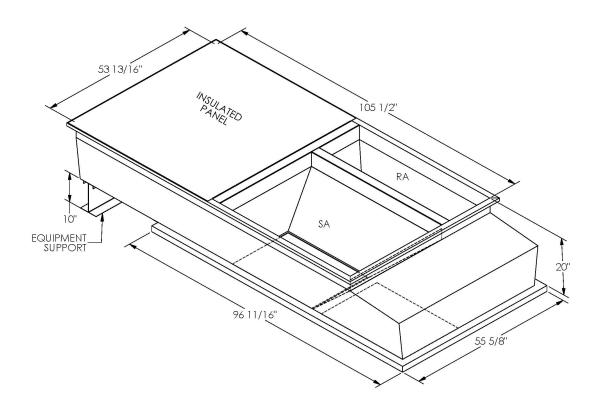

# Part Number 2014413

#### CAMBRIDGEPORT STRONGLY RECOMMENDS CONFIRMING THE DIMENSIONS ON THIS SUBMITTAL CURB ADAPTERS ARE BASED ON UNIT MANUFACTURERS STANDARD CURB DIMENSIONS. CAMBRIDGEPORT CANNOT BE RESPONSIBLE FOR ANY DEVIATIONS FROM FACTORY DIMENSIONS OR INCORRECT MODEL NUMBERS.