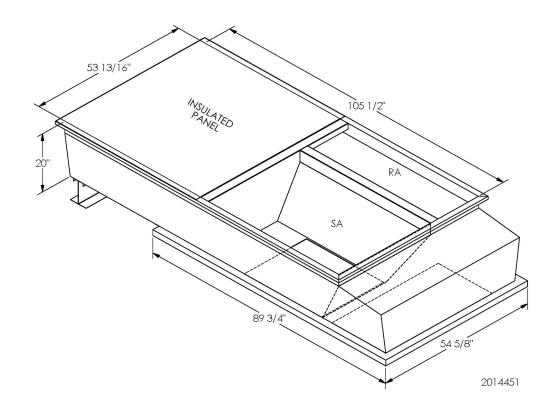

## Cambridgeport

SUBMITTAL Part Number 2014451

| SUBMITTED TO |  |
|--------------|--|
| COMPANY      |  |
| JOB NAME     |  |
| EQUIPMENT    |  |
| SIGNATURE    |  |
| DATE         |  |

## CAMBRIDGEPORT STRONGLY RECOMMENDS CONFIRMING THE DIMENSIONS ON THIS SUBMITTAL

CURB ADAPTERS ARE BASED ON UNIT MANUFACTURERS STANDARD CURB DIMENSIONS.
CAMBRIDGEPORT CANNOT BE RESPONSIBLE FOR ANY DEVIATIONS FROM FACTORY DIMENSIONS OR INCORRECT MODEL NUMBERS.