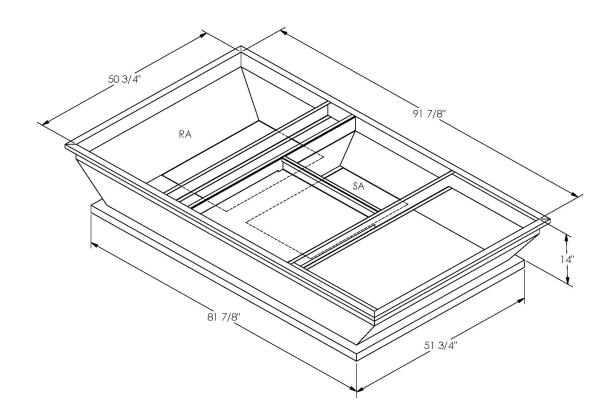

## Cambridgeport

SUBMITTAL Part Number 2014843

## CAMBRIDGEPORT STRONGLY RECOMMENDS CONFIRMING THE DIMENSIONS ON THIS SUBMITTAL

CURB ADAPTERS ARE BASED ON UNIT MANUFACTURERS STANDARD CURB DIMENSIONS.
CAMBRIDGEPORT CANNOT BE RESPONSIBLE FOR ANY DEVIATIONS FROM FACTORY DIMENSIONS OR INCORRECT MODEL NUMBERS.