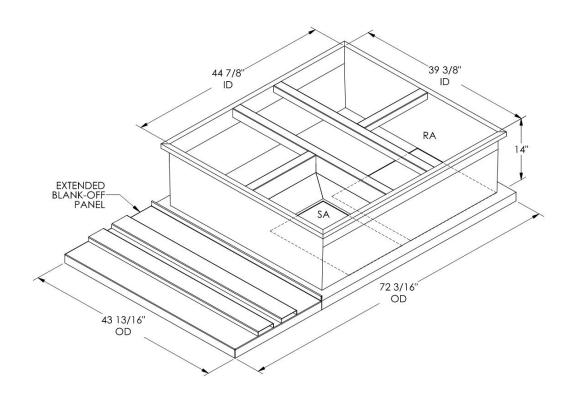

## Cambridgeport

SUBMITTAL Part Number 2014853

## CAMBRIDGEPORT STRONGLY RECOMMENDS CONFIRMING THE DIMENSIONS ON THIS SUBMITTAL

CURB ADAPTERS ARE BASED ON UNIT MANUFACTURERS STANDARD CURB DIMENSIONS.
CAMBRIDGEPORT CANNOT BE RESPONSIBLE FOR ANY DEVIATIONS FROM FACTORY DIMENSIONS OR INCORRECT MODEL NUMBERS.