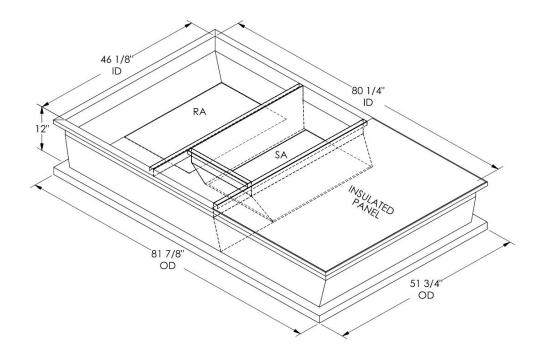

# Part Number 2014941

#### **FEATURES**

ONE PIECE WELDED CONSTRUCTION FACTORY INSTALLED SUPPLY TRANSITIONS FULLY INSULATED DESIGNED FOR EVEN WEIGHT DISTRIBUTION FABRICATED OF HEAVY GAUGE G90 GALVANIZED STEEL ALL WELDS SPRAYED WITH GALVANIZING COMPOUND GASKET PROVIDED FOR UNIT TO ADAPTER SEALING

### CAMBRIDGEPORT STRONGLY RECOMMENDS CONFIRMING THE DIMENSIONS ON THIS SUBMITTAL CURB ADAPTERS ARE BASED ON UNIT MANUFACTURERS STANDARD CURB DIMENSIONS. CAMBRIDGEPORT CANNOT BE RESPONSIBLE FOR ANY DEVIATIONS FROM FACTORY DIMENSIONS OR INCORRECT MODEL NUMBERS.