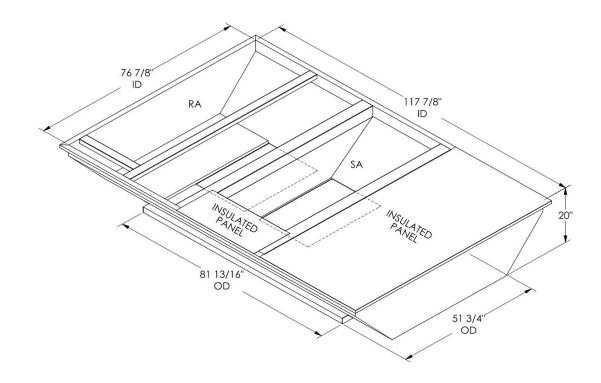

## Cambridgeport

SUBMITTAL

Part Number 2015054

| SUBMITTED TO |  |
|--------------|--|
| COMPANY      |  |
| JOB NAME     |  |
| EQUIPMENT    |  |
| SIGNATURE    |  |
| DATE         |  |
|              |  |

## CAMBRIDGEPORT STRONGLY RECOMMENDS CONFIRMING THE DIMENSIONS ON THIS SUBMITTAL

CURB ADAPTERS ARE BASED ON UNIT MANUFACTURERS STANDARD CURB DIMENSIONS.
CAMBRIDGEPORT CANNOT BE RESPONSIBLE FOR ANY DEVIATIONS FROM FACTORY DIMENSIONS OR INCORRECT MODEL NUMBERS.