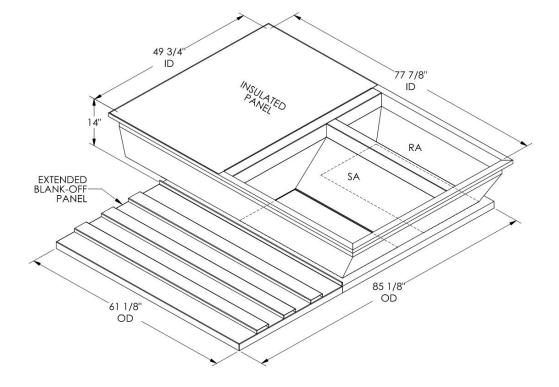

## FEATURES

ONE PIECE WELDED CONSTRUCTION FACTORY INSTALLED SUPPLY TRANSITIONS FULLY INSULATED DESIGNED FOR EVEN WEIGHT DISTRIBUTION FABRICATED OF HEAVY GAUGE G90 GALVANIZED STEEL ALL WELDS SPRAYED WITH GALVANIZING COMPOUND

GASKET PROVIDED FOR UNIT TO ADAPTER SEALING

## CAMBRIDGEPORT STRONGLY RECOMMENDS CONFIRMING THE DIMENSIONS ON THIS SUBMITTAL CURB ADAPTERS ARE BASED ON UNIT MANUFACTURERS STANDARD CURB DIMENSIONS. CAMBRIDGEPORT CANNOT BE RESPONSIBLE FOR ANY DEVIATIONS FROM FACTORY DIMENSIONS OR INCORRECT MODEL NUMBERS.