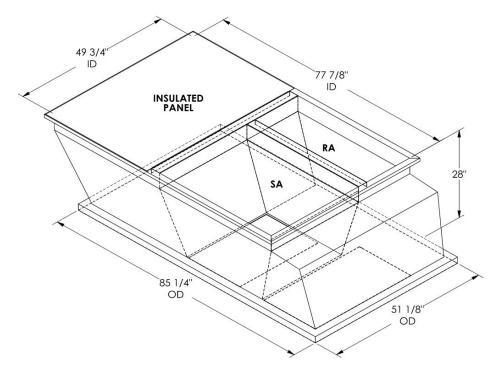

## SEE 2004063 FOR ADAPTER TURNED 90°

## **FEATURES**

ONE PIECE WELDED CONSTRUCTION

FACTORY INSTALLED SUPPLY TRANSITIONS

FULLY INSULATED

DESIGNED FOR EVEN WEIGHT DISTRIBUTION

FABRICATED OF HEAVY GAUGE G90 GALVANIZED STEEL

ALL WELDS SPRAYED WITH GALVANIZING COMPOUND

GASKET PROVIDED FOR UNIT TO ADAPTER SEALING

## CAMBRIDGEPORT STRONGLY RECOMMENDS CONFIRMING THE DIMENSIONS ON THIS SUBMITTAL

CURB ADAPTERS ARE BASED ON UNIT MANUFACTURERS STANDARD CURB DIMENSIONS.
CAMBRIDGEPORT CANNOT BE RESPONSIBLE FOR ANY DEVIATIONS FROM FACTORY DIMENSIONS OR INCORRECT MODEL NUMBERS.