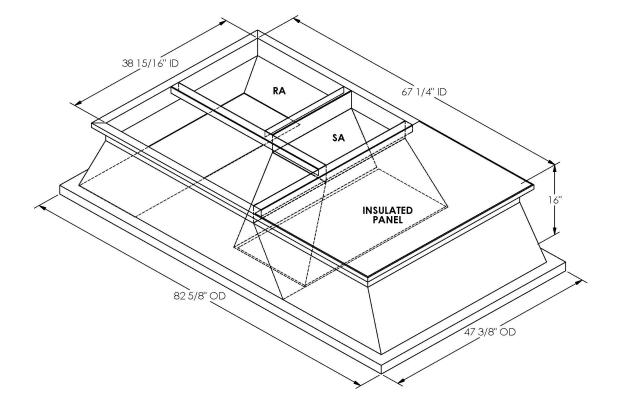

## FEATURES

ONE PIECE WELDED CONSTRUCTION FACTORY INSTALLED SUPPLY TRANSITIONS FULLY INSULATED

DESIGNED FOR EVEN WEIGHT DISTRIBUTION

FABRICATED OF HEAVY GAUGE G90 GALVANIZED STEEL

ALL WELDS SPRAYED WITH GALVANIZING COMPOUND

GASKET PROVIDED FOR UNIT TO ADAPTER SEALING

## CAMBRIDGEPORT STRONGLY RECOMMENDS CONFIRMING THE DIMENSIONS ON THIS SUBMITTAL CURB ADAPTERS ARE BASED ON UNIT MANUFACTURERS STANDARD CURB DIMENSIONS. CAMBRIDGEPORT CANNOT BE RESPONSIBLE FOR ANY DEVIATIONS FROM FACTORY DIMENSIONS OR INCORRECT MODEL NUMBERS.