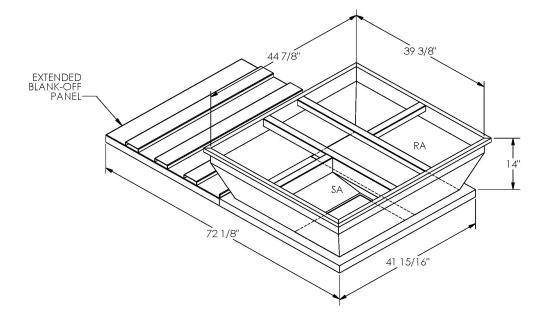

## **FEATURES**

ONE PIECE WELDED CONSTRUCTION FACTORY INSTALLED SUPPLY TRANSITIONS FULLY INSULATED DESIGNED FOR EVEN WEIGHT DISTRIBUTION FABRICATED OF HEAVY GAUGE G90 GALVANIZED STEEL ALL WELDS SPRAYED WITH GALVANIZING COMPOUND GASKET PROVIDED FOR UNIT TO ADAPTER SEALING

## CAMBRIDGEPORT STRONGLY RECOMMENDS CONFIRMING THE DIMENSIONS ON THIS SUBMITTAL CURB ADAPTERS ARE BASED ON UNIT MANUFACTURERS STANDARD CURB DIMENSIONS. CAMBRIDGEPORT CANNOT BE RESPONSIBLE FOR ANY DEVIATIONS FROM FACTORY DIMENSIONS OR INCORRECT MODEL NUMBERS.