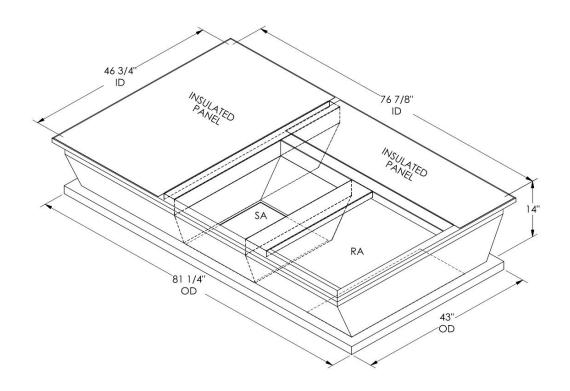

## Cambridgeport

SUBMITTAL

Part Number 2015398

| SUBMITTED TO |  |
|--------------|--|
| COMPANY      |  |
| JOB NAME     |  |
| EQUIPMENT    |  |
| SIGNATURE    |  |
| DATE         |  |

## **FEATURES**

ONE PIECE WELDED CONSTRUCTION

FACTORY INSTALLED SUPPLY TRANSITIONS

FULLY INSULATED

DESIGNED FOR EVEN WEIGHT DISTRIBUTION

FABRICATED OF HEAVY GAUGE G90 GALVANIZED STEEL

ALL WELDS SPRAYED WITH GALVANIZING COMPOUND

GASKET PROVIDED FOR UNIT TO ADAPTER SEALING

## CAMBRIDGEPORT STRONGLY RECOMMENDS CONFIRMING THE DIMENSIONS ON THIS SUBMITTAL

CURB ADAPTERS ARE BASED ON UNIT MANUFACTURERS STANDARD CURB DIMENSIONS.
CAMBRIDGEPORT CANNOT BE RESPONSIBLE FOR ANY DEVIATIONS FROM FACTORY DIMENSIONS OR INCORRECT MODEL NUMBERS.