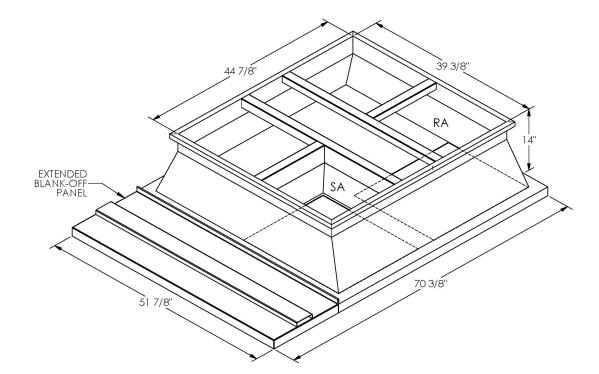

## FEATURES

ONE PIECE WELDED CONSTRUCTION FACTORY INSTALLED SUPPLY TRANSITIONS FULLY INSULATED DESIGNED FOR EVEN WEIGHT DISTRIBUTION FABRICATED OF HEAVY GAUGE G90 GALVANIZED STEEL ALL WELDS SPRAYED WITH GALVANIZING COMPOUND GASKET PROVIDED FOR UNIT TO ADAPTER SEALING

## CAMBRIDGEPORT STRONGLY RECOMMENDS CONFIRMING THE DIMENSIONS ON THIS SUBMITTAL CURB ADAPTERS ARE BASED ON UNIT MANUFACTURERS STANDARD CURB DIMENSIONS. CAMBRIDGEPORT CANNOT BE RESPONSIBLE FOR ANY DEVIATIONS FROM FACTORY DIMENSIONS OR INCORRECT MODEL NUMBERS.