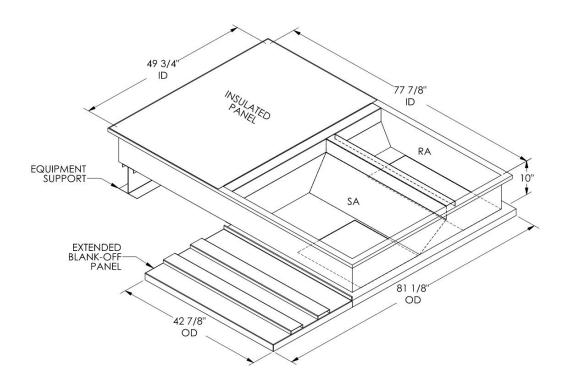

## Cambridgeport

SUBMITTAL Part Number 2015577

## **FEATURES**

ONE PIECE WELDED CONSTRUCTION

FACTORY INSTALLED SUPPLY TRANSITIONS

FULLY INSULATED

DESIGNED FOR EVEN WEIGHT DISTRIBUTION

FABRICATED OF HEAVY GAUGE G90 GALVANIZED STEEL

ALL WELDS SPRAYED WITH GALVANIZING COMPOUND

GASKET PROVIDED FOR UNIT TO ADAPTER SEALING

## CAMBRIDGEPORT STRONGLY RECOMMENDS CONFIRMING THE DIMENSIONS ON THIS SUBMITTAL

CURB ADAPTERS ARE BASED ON UNIT MANUFACTURERS STANDARD CURB DIMENSIONS.
CAMBRIDGEPORT CANNOT BE RESPONSIBLE FOR ANY DEVIATIONS FROM FACTORY DIMENSIONS OR INCORRECT MODEL NUMBERS.