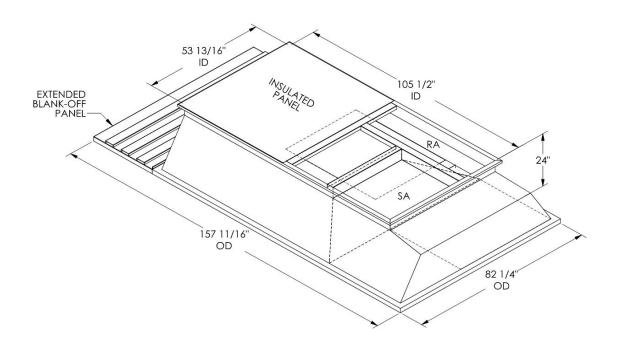

## CAMBRIDGEPORT STRONGLY RECOMMENDS CONFIRMING THE DIMENSIONS ON THIS SUBMITTAL

CURB ADAPTERS ARE BASED ON UNIT MANUFACTURERS STANDARD CURB DIMENSIONS.
CAMBRIDGEPORT CANNOT BE RESPONSIBLE FOR ANY DEVIATIONS FROM FACTORY DIMENSIONS OR INCORRECT MODEL NUMBERS.