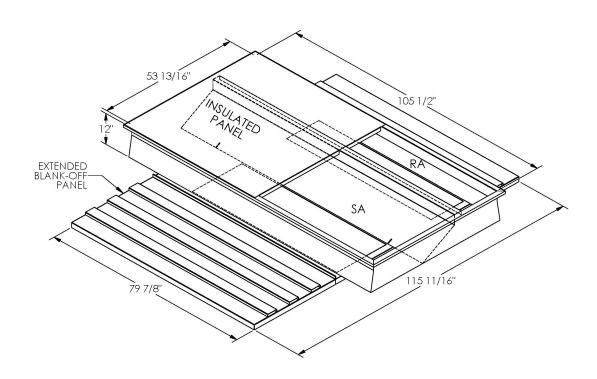

## Cambridgeport

SUBMITTAL Part Number 2015868

## **FEATURES**

ONE PIECE WELDED CONSTRUCTION

FACTORY INSTALLED SUPPLY TRANSITIONS

FULLY INSULATED

DESIGNED FOR EVEN WEIGHT DISTRIBUTION

FABRICATED OF HEAVY GAUGE G90 GALVANIZED STEEL

ALL WELDS SPRAYED WITH GALVANIZING COMPOUND

GASKET PROVIDED FOR UNIT TO ADAPTER SEALING

## CAMBRIDGEPORT STRONGLY RECOMMENDS CONFIRMING THE DIMENSIONS ON THIS SUBMITTAL

CURB ADAPTERS ARE BASED ON UNIT MANUFACTURERS STANDARD CURB DIMENSIONS.
CAMBRIDGEPORT CANNOT BE RESPONSIBLE FOR ANY DEVIATIONS FROM FACTORY DIMENSIONS OR INCORRECT MODEL NUMBERS.