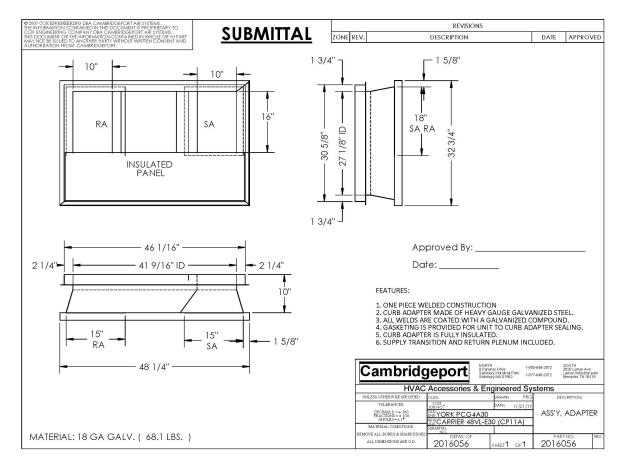

## **FEATURES**

ONE PIECE WELDED CONSTRUCTION

FACTORY INSTALLED SUPPLY TRANSITIONS

**FULLY INSULATED** 

DESIGNED FOR EVEN WEIGHT DISTRIBUTION

FABRICATED OF HEAVY GAUGE G90 GALVANIZED STEEL

ALL WELDS SPRAYED WITH GALVANIZING COMPOUND

GASKET PROVIDED FOR UNIT TO ADAPTER SEALING