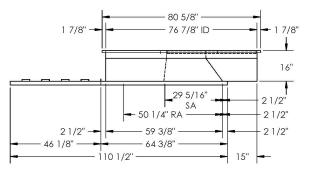

#### MATERIAL: 18GA,(0.0516) 256.7 LBS.

ONE PIECE WELDED CONSTRUCTION

FACTORY INSTALLED SUPPLY TRANSITIONS

FULLY INSULATED

**FEATURES** 

DESIGNED FOR EVEN WEIGHT DISTRIBUTION

FABRICATED OF HEAVY GAUGE G90 GALVANIZED STEEL

ALL WELDS SPRAYED WITH GALVANIZING COMPOUND

GASKET PROVIDED FOR UNIT TO ADAPTER SEALING