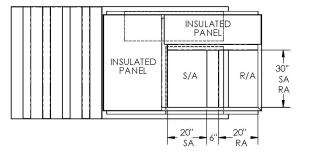

#### MATERIAL: 18GA,(0.0516) 256.7 LBS.

ONE PIECE WELDED CONSTRUCTION

FACTORY INSTALLED SUPPLY TRANSITIONS

FULLY INSULATED

**FEATURES** 

DESIGNED FOR EVEN WEIGHT DISTRIBUTION

FABRICATED OF HEAVY GAUGE G90 GALVANIZED STEEL

ALL WELDS SPRAYED WITH GALVANIZING COMPOUND

GASKET PROVIDED FOR UNIT TO ADAPTER SEALING