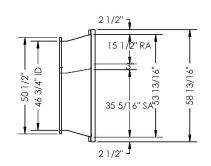

#### MATERIAL: 18GA,(0.0516) 256.7 LBS.

ONE PIECE WELDED CONSTRUCTION

FACTORY INSTALLED SUPPLY TRANSITIONS

FULLY INSULATED

**FEATURES** 

DESIGNED FOR EVEN WEIGHT DISTRIBUTION

FABRICATED OF HEAVY GAUGE G90 GALVANIZED STEEL

ALL WELDS SPRAYED WITH GALVANIZING COMPOUND

GASKET PROVIDED FOR UNIT TO ADAPTER SEALING