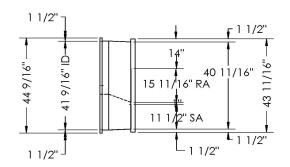

## MATERIAL: 18GA,(0.0516) 89.4 LBS.

FEATURES

ONE PIECE WELDED CONSTRUCTION

FACTORY INSTALLED SUPPLY TRANSITIONS

FULLY INSULATED

DESIGNED FOR EVEN WEIGHT DISTRIBUTION

FABRICATED OF HEAVY GAUGE G90 GALVANIZED STEEL

ALL WELDS SPRAYED WITH GALVANIZING COMPOUND

GASKET PROVIDED FOR UNIT TO ADAPTER SEALING

## CAMBRIDGEPORT STRONGLY RECOMMENDS CONFIRMING THE DIMENSIONS ON THIS SUBMITTAL CURB ADAPTERS ARE BASED ON UNIT MANUFACTURERS STANDARD CURB DIMENSIONS. CAMBRIDGEPORT CANNOT BE RESPONSIBLE FOR ANY DEVIATIONS FROM FACTORY DIMENSIONS OR INCORRECT MODEL NUMBERS.