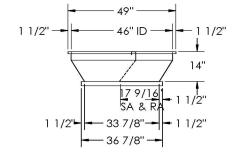

## MATERIAL: 18GA,(0.0516) 89.4 LBS.

FEATURES

ONE PIECE WELDED CONSTRUCTION

FACTORY INSTALLED SUPPLY TRANSITIONS

FULLY INSULATED

DESIGNED FOR EVEN WEIGHT DISTRIBUTION

FABRICATED OF HEAVY GAUGE G90 GALVANIZED STEEL

ALL WELDS SPRAYED WITH GALVANIZING COMPOUND

GASKET PROVIDED FOR UNIT TO ADAPTER SEALING

## CAMBRIDGEPORT STRONGLY RECOMMENDS CONFIRMING THE DIMENSIONS ON THIS SUBMITTAL CURB ADAPTERS ARE BASED ON UNIT MANUFACTURERS STANDARD CURB DIMENSIONS. CAMBRIDGEPORT CANNOT BE RESPONSIBLE FOR ANY DEVIATIONS FROM FACTORY DIMENSIONS OR INCORRECT MODEL NUMBERS.