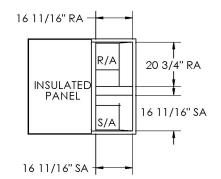

## MATERIAL: 18GA,(0.0516) 89.4 LBS.

FEATURES

ONE PIECE WELDED CONSTRUCTION

FACTORY INSTALLED SUPPLY TRANSITIONS

FULLY INSULATED

DESIGNED FOR EVEN WEIGHT DISTRIBUTION

FABRICATED OF HEAVY GAUGE G90 GALVANIZED STEEL

ALL WELDS SPRAYED WITH GALVANIZING COMPOUND

GASKET PROVIDED FOR UNIT TO ADAPTER SEALING

## CAMBRIDGEPORT STRONGLY RECOMMENDS CONFIRMING THE DIMENSIONS ON THIS SUBMITTAL CURB ADAPTERS ARE BASED ON UNIT MANUFACTURERS STANDARD CURB DIMENSIONS. CAMBRIDGEPORT CANNOT BE RESPONSIBLE FOR ANY DEVIATIONS FROM FACTORY DIMENSIONS OR INCORRECT MODEL NUMBERS.