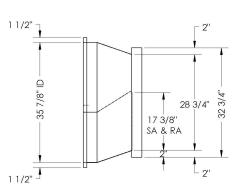

## SUBMITTAL

Part Number 2016084

MATERIAL: 18GA,(0.0516) 93.1 LBS.

## **FEATURES**

ONE PIECE WELDED CONSTRUCTION

FACTORY INSTALLED SUPPLY TRANSITIONS

**FULLY INSULATED** 

DESIGNED FOR EVEN WEIGHT DISTRIBUTION

FABRICATED OF HEAVY GAUGE G90 GALVANIZED STEEL

ALL WELDS SPRAYED WITH GALVANIZING COMPOUND

GASKET PROVIDED FOR UNIT TO ADAPTER SEALING

## CAMBRIDGEPORT STRONGLY RECOMMENDS CONFIRMING THE DIMENSIONS ON THIS SUBMITTAL

CURB ADAPTERS ARE BASED ON UNIT MANUFACTURERS STANDARD CURB DIMENSIONS.
CAMBRIDGEPORT CANNOT BE RESPONSIBLE FOR ANY DEVIATIONS FROM FACTORY DIMENSIONS OR INCORRECT MODEL NUMBERS.