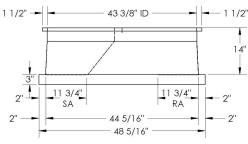

## SUBMITTAL

Part Number 2016084

MATERIAL: 18GA,(0.0516) 93.1 LBS.

## **FEATURES**

ONE PIECE WELDED CONSTRUCTION

FACTORY INSTALLED SUPPLY TRANSITIONS

**FULLY INSULATED** 

DESIGNED FOR EVEN WEIGHT DISTRIBUTION

FABRICATED OF HEAVY GAUGE G90 GALVANIZED STEEL

ALL WELDS SPRAYED WITH GALVANIZING COMPOUND

GASKET PROVIDED FOR UNIT TO ADAPTER SEALING

## CAMBRIDGEPORT STRONGLY RECOMMENDS CONFIRMING THE DIMENSIONS ON THIS SUBMITTAL

CURB ADAPTERS ARE BASED ON UNIT MANUFACTURERS STANDARD CURB DIMENSIONS.
CAMBRIDGEPORT CANNOT BE RESPONSIBLE FOR ANY DEVIATIONS FROM FACTORY DIMENSIONS OR INCORRECT MODEL NUMBERS.