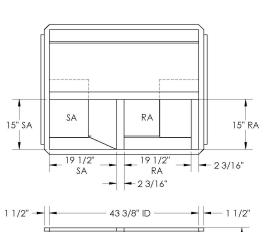

## SUBMITTAL

Part Number 2016084

MATERIAL: 18GA,(0.0516) 93.1 LBS.

## **FEATURES**

ONE PIECE WELDED CONSTRUCTION

FACTORY INSTALLED SUPPLY TRANSITIONS

**FULLY INSULATED** 

DESIGNED FOR EVEN WEIGHT DISTRIBUTION

FABRICATED OF HEAVY GAUGE G90 GALVANIZED STEEL

ALL WELDS SPRAYED WITH GALVANIZING COMPOUND

GASKET PROVIDED FOR UNIT TO ADAPTER SEALING

## CAMBRIDGEPORT STRONGLY RECOMMENDS CONFIRMING THE DIMENSIONS ON THIS SUBMITTAL

CURB ADAPTERS ARE BASED ON UNIT MANUFACTURERS STANDARD CURB DIMENSIONS.
CAMBRIDGEPORT CANNOT BE RESPONSIBLE FOR ANY DEVIATIONS FROM FACTORY DIMENSIONS OR INCORRECT MODEL NUMBERS.