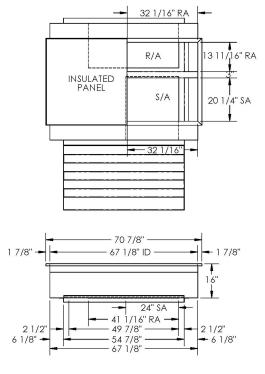

MATERIAL: 18GA,(0.0516) 202.7 LBS.

ONE PIECE WELDED CONSTRUCTION

FACTORY INSTALLED SUPPLY TRANSITIONS

FULLY INSULATED

DESIGNED FOR EVEN WEIGHT DISTRIBUTION

FABRICATED OF HEAVY GAUGE G90 GALVANIZED STEEL

ALL WELDS SPRAYED WITH GALVANIZING COMPOUND

GASKET PROVIDED FOR UNIT TO ADAPTER SEALING