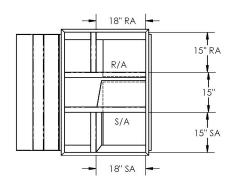

## Cambridgeport

SUBMITTAL

Part Number 2016095

| SUBMITTED TO |  |
|--------------|--|
| COMPANY      |  |
| JOB NAME     |  |
| EQUIPMENT    |  |
| SIGNATURE    |  |
| DATE         |  |

MATERIAL: 18GA,(0.0516) 79.5 LBS.

## **FEATURES**

ONE PIECE WELDED CONSTRUCTION

FACTORY INSTALLED SUPPLY TRANSITIONS

FULLY INSULATED

DESIGNED FOR EVEN WEIGHT DISTRIBUTION

FABRICATED OF HEAVY GAUGE G90 GALVANIZED STEEL

ALL WELDS SPRAYED WITH GALVANIZING COMPOUND

GASKET PROVIDED FOR UNIT TO ADAPTER SEALING