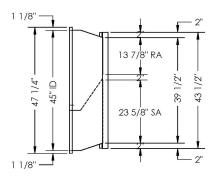

## Cambridgeport

SUBMITTAL

Part Number 2016095

| SUBMITTED TO |  |
|--------------|--|
| COMPANY      |  |
| JOB NAME     |  |
| EQUIPMENT    |  |
| SIGNATURE    |  |
| DATE         |  |

MATERIAL: 18GA,(0.0516) 79.5 LBS.

## **FEATURES**

ONE PIECE WELDED CONSTRUCTION

FACTORY INSTALLED SUPPLY TRANSITIONS

FULLY INSULATED

DESIGNED FOR EVEN WEIGHT DISTRIBUTION

FABRICATED OF HEAVY GAUGE G90 GALVANIZED STEEL

ALL WELDS SPRAYED WITH GALVANIZING COMPOUND

GASKET PROVIDED FOR UNIT TO ADAPTER SEALING