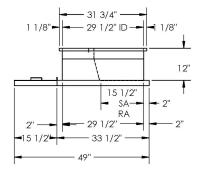

## Cambridgeport

SUBMITTAL

Part Number 2016095

| SUBMITTED TO |  |
|--------------|--|
| COMPANY      |  |
| JOB NAME     |  |
| EQUIPMENT    |  |
| SIGNATURE    |  |
| DATE         |  |

MATERIAL: 18GA,(0.0516) 79.5 LBS.

## **FEATURES**

ONE PIECE WELDED CONSTRUCTION

FACTORY INSTALLED SUPPLY TRANSITIONS

FULLY INSULATED

DESIGNED FOR EVEN WEIGHT DISTRIBUTION

FABRICATED OF HEAVY GAUGE G90 GALVANIZED STEEL

ALL WELDS SPRAYED WITH GALVANIZING COMPOUND

GASKET PROVIDED FOR UNIT TO ADAPTER SEALING

## CAMBRIDGEPORT STRONGLY RECOMMENDS CONFIRMING THE DIMENSIONS ON THIS SUBMITTAL

CURB ADAPTERS ARE BASED ON UNIT MANUFACTURERS STANDARD CURB DIMENSIONS.
CAMBRIDGEPORT CANNOT BE RESPONSIBLE FOR ANY DEVIATIONS FROM FACTORY DIMENSIONS OR INCORRECT MODEL NUMBERS.