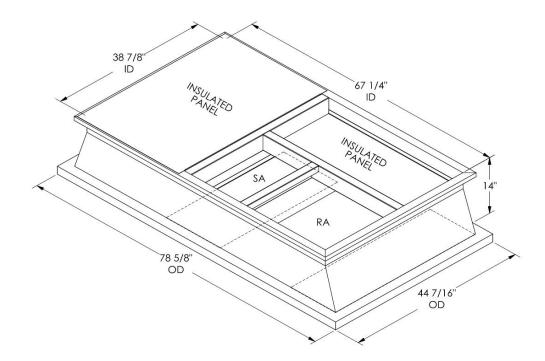

## Part Number 2016105

### FEATURES

ONE PIECE WELDED CONSTRUCTION FACTORY INSTALLED SUPPLY TRANSITIONS FULLY INSULATED DESIGNED FOR EVEN WEIGHT DISTRIBUTION FABRICATED OF HEAVY GAUGE G90 GALVANIZED STEEL

ALL WELDS SPRAYED WITH GALVANIZING COMPOUND

GASKET PROVIDED FOR UNIT TO ADAPTER SEALING

#### CAMBRIDGEPORT STRONGLY RECOMMENDS CONFIRMING THE DIMENSIONS ON THIS SUBMITTAL CURB ADAPTERS ARE BASED ON UNIT MANUFACTURERS STANDARD CURB DIMENSIONS. CAMBRIDGEPORT CANNOT BE RESPONSIBLE FOR ANY DEVIATIONS FROM FACTORY DIMENSIONS OR INCORRECT MODEL NUMBERS.