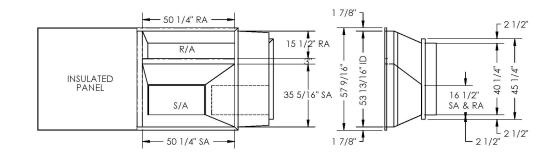

## Part Number 2016114

#### MATERIAL: 16GA,(0.0635) 334.8 LBS.

#### FEATURES

ONE PIECE WELDED CONSTRUCTION

FACTORY INSTALLED SUPPLY TRANSITIONS

FULLY INSULATED

DESIGNED FOR EVEN WEIGHT DISTRIBUTION

FABRICATED OF HEAVY GAUGE G90 GALVANIZED STEEL

ALL WELDS SPRAYED WITH GALVANIZING COMPOUND

GASKET PROVIDED FOR UNIT TO ADAPTER SEALING