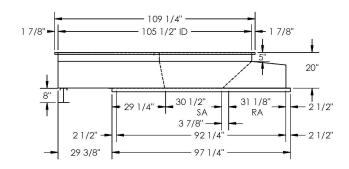

## Part Number 2016114

#### MATERIAL: 16GA,(0.0635) 334.8 LBS.

#### FEATURES

ONE PIECE WELDED CONSTRUCTION

FACTORY INSTALLED SUPPLY TRANSITIONS

FULLY INSULATED

DESIGNED FOR EVEN WEIGHT DISTRIBUTION

FABRICATED OF HEAVY GAUGE G90 GALVANIZED STEEL

ALL WELDS SPRAYED WITH GALVANIZING COMPOUND

GASKET PROVIDED FOR UNIT TO ADAPTER SEALING