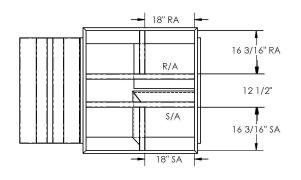

## SUBMITTAL

Part Number 2016139

| SUBMITTED TO |   |
|--------------|---|
| COMPANY      | · |
| JOB NAME     |   |
| EQUIPMENT    | · |
| SIGNATURE    |   |
| DATE         |   |

MATERIAL: 18GA,(0.0516) 100.8 LBS.

## CAMBRIDGEPORT STRONGLY RECOMMENDS CONFIRMING THE DIMENSIONS ON THIS SUBMITTAL

CURB ADAPTERS ARE BASED ON UNIT MANUFACTURERS STANDARD CURB DIMENSIONS.
CAMBRIDGEPORT CANNOT BE RESPONSIBLE FOR ANY DEVIATIONS FROM FACTORY DIMENSIONS OR INCORRECT MODEL NUMBERS.