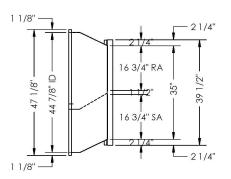

## SUBMITTAL

Part Number 2016139

| SUBMITTED TO |   |
|--------------|---|
| COMPANY      | · |
| JOB NAME     |   |
| EQUIPMENT    | · |
| SIGNATURE    |   |
| DATE         |   |

MATERIAL: 18GA,(0.0516) 100.8 LBS.

## CAMBRIDGEPORT STRONGLY RECOMMENDS CONFIRMING THE DIMENSIONS ON THIS SUBMITTAL

CURB ADAPTERS ARE BASED ON UNIT MANUFACTURERS STANDARD CURB DIMENSIONS.
CAMBRIDGEPORT CANNOT BE RESPONSIBLE FOR ANY DEVIATIONS FROM FACTORY DIMENSIONS OR INCORRECT MODEL NUMBERS.