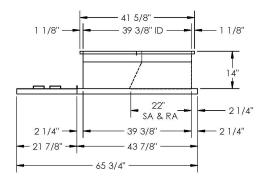

## SUBMITTAL

Part Number 2016139

| SUBMITTED TO |   |
|--------------|---|
| COMPANY      | · |
| JOB NAME     |   |
| EQUIPMENT    | · |
| SIGNATURE    |   |
| DATE         |   |

MATERIAL: 18GA,(0.0516) 100.8 LBS.

## CAMBRIDGEPORT STRONGLY RECOMMENDS CONFIRMING THE DIMENSIONS ON THIS SUBMITTAL

CURB ADAPTERS ARE BASED ON UNIT MANUFACTURERS STANDARD CURB DIMENSIONS.
CAMBRIDGEPORT CANNOT BE RESPONSIBLE FOR ANY DEVIATIONS FROM FACTORY DIMENSIONS OR INCORRECT MODEL NUMBERS.