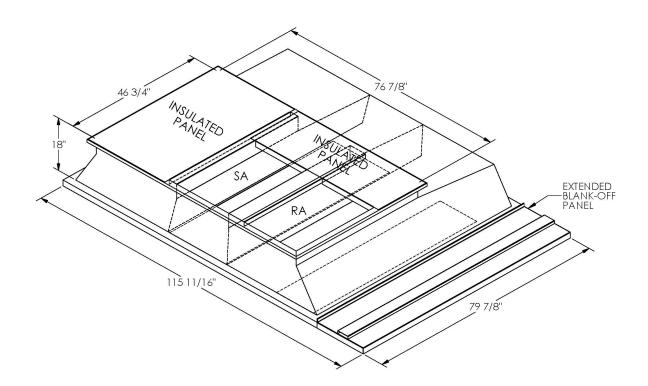

## Cambridgeport

| SUBMITTAL | Part Number |
|-----------|-------------|
|           | 2016140     |

## **FEATURES**

ONE PIECE WELDED CONSTRUCTION

FACTORY INSTALLED SUPPLY TRANSITIONS

FULLY INSULATED

DESIGNED FOR EVEN WEIGHT DISTRIBUTION

FABRICATED OF HEAVY GAUGE G90 GALVANIZED STEEL

ALL WELDS SPRAYED WITH GALVANIZING COMPOUND

GASKET PROVIDED FOR UNIT TO ADAPTER SEALING

## CAMBRIDGEPORT STRONGLY RECOMMENDS CONFIRMING THE DIMENSIONS ON THIS SUBMITTAL

CURB ADAPTERS ARE BASED ON UNIT MANUFACTURERS STANDARD CURB DIMENSIONS.
CAMBRIDGEPORT CANNOT BE RESPONSIBLE FOR ANY DEVIATIONS FROM FACTORY DIMENSIONS OR INCORRECT MODEL NUMBERS.