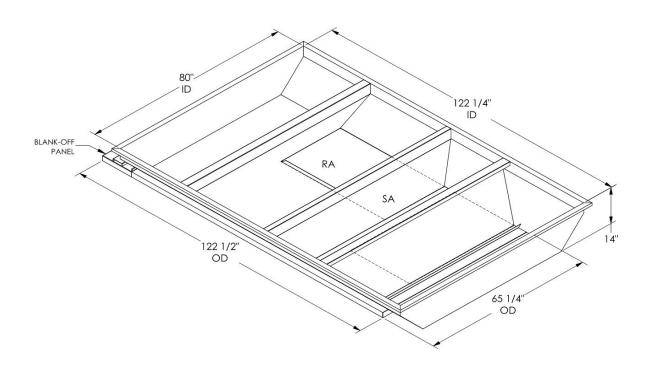

## Cambridgeport

SUBMITTAL Part Number 2016463

## CAMBRIDGEPORT STRONGLY RECOMMENDS CONFIRMING THE DIMENSIONS ON THIS SUBMITTAL

CURB ADAPTERS ARE BASED ON UNIT MANUFACTURERS STANDARD CURB DIMENSIONS.
CAMBRIDGEPORT CANNOT BE RESPONSIBLE FOR ANY DEVIATIONS FROM FACTORY DIMENSIONS OR INCORRECT MODEL NUMBERS.