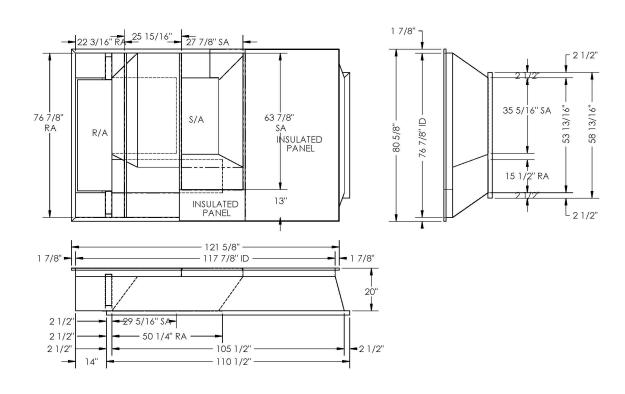

## Cambridgeport

SUBMITTAL

Part Number 2016891

| SUBMITTED TO |  |
|--------------|--|
| COMPANY      |  |
| JOB NAME     |  |
| EQUIPMENT    |  |
| SIGNATURE    |  |
| DATE         |  |

## MATERIAL: 16GA,(0.0635) 403.5 LBS.

## **FEATURES**

ONE PIECE WELDED CONSTRUCTION

FACTORY INSTALLED SUPPLY TRANSITIONS

FULLY INSULATED

DESIGNED FOR EVEN WEIGHT DISTRIBUTION

FABRICATED OF HEAVY GAUGE G90 GALVANIZED STEEL

ALL WELDS SPRAYED WITH GALVANIZING COMPOUND

GASKET PROVIDED FOR UNIT TO ADAPTER SEALING

## CAMBRIDGEPORT STRONGLY RECOMMENDS CONFIRMING THE DIMENSIONS ON THIS SUBMITTAL

CURB ADAPTERS ARE BASED ON UNIT MANUFACTURERS STANDARD CURB DIMENSIONS.
CAMBRIDGEPORT CANNOT BE RESPONSIBLE FOR ANY DEVIATIONS FROM FACTORY DIMENSIONS OR INCORRECT MODEL NUMBERS.